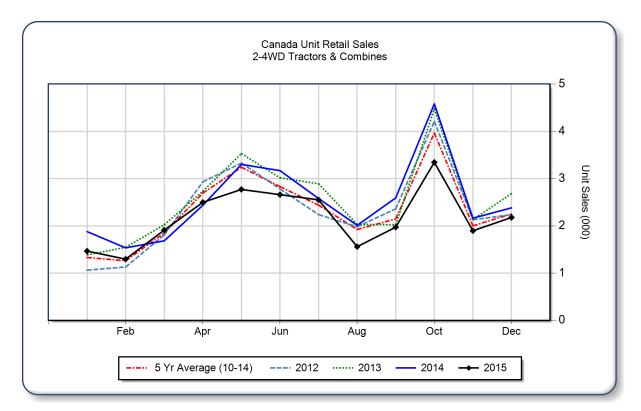

## December 2015 Flash Report Canada Unit Retail Sales

Copyright, AEM. All rights reserved. If data is referenced, please acknowledge AEM as the source.

|                                | December |       |       | YTD - December |        |       | Beginning<br>Inventory |
|--------------------------------|----------|-------|-------|----------------|--------|-------|------------------------|
|                                | 2015     | 2014  | %Chg  | 2015           | 2014   | %Chg  | Dec 2015               |
| <b>2WD Farm Tractors</b>       |          |       | ·     |                |        |       |                        |
| < 40 HP                        | 837      | 1,039 | -19.4 | 12,792         | 13,968 | -8.4  | 8,750                  |
| 40 < 100 HP                    | 665      | 692   | -3.9  | 6,101          | 7,158  | -14.8 | 4,107                  |
| 100+ HP                        | 373      | 394   | -5.3  | 4,388          | 5,718  | -23.3 | 2,242                  |
| <b>Total 2WD Farm Tractors</b> | 1,875    | 2,125 | -11.8 | 23,281         | 26,844 | -13.3 | 15,099                 |
| <b>4WD Farm Tractors</b>       | 106      | 89    | 19.1  | 879            | 1,227  | -28.4 | 313                    |
| <b>Total Farm Tractors</b>     | 1,981    | 2,214 | -10.5 | 24,160         | 28,071 | -13.9 | 15,412                 |
| Self-Prop Combines             | 197      | 168   | 17.3  | 1,948          | 2,243  | -13.2 | 385                    |